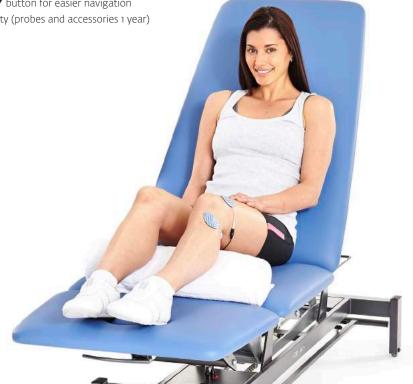

## Features

- 2 channels of stimulation output
- Independent intensity and parameter controls for each channel
- Multiple waveforms on board: (2 Pole IFC, 4 Pole IFC, Galvanic, High Voltage Pulsed Current (HVPC), Microcurrent, Russian, Träbert, Monophasic Triangular, Monophasic Rectangular, Diadynamic, VMS and TENS)
- 15 user-defined memory positions
- Lightweight design, along with battery-powered option and custom designed mobile carrying bag, make transport easy
- Innovative design allows for cart, table top, wall or mobile use
- Backlit LCD display for better visibility in low light settings
- Improved ▲▼ button for easier navigation
- 3 year warranty (probes and accessories 1 year)