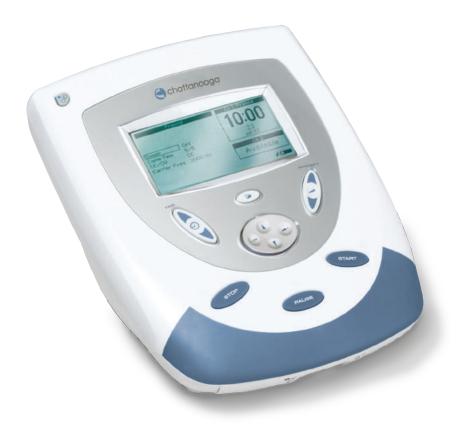

## Intelect<sup>®</sup> Mobile Stim

Chattanooga

## Features

- 2 channels of stimulation output
- Independent intensity and parameter controls for each channel
- Multiple waveforms on board: (2 Pole IFC, 4 Pole IFC, Galvanic, High Voltage Pulsed Current (HVPC), Microcurrent, Russian, Träbert, Monophasic Triangular, Monophasic Rectangular, Diadynamic, VMS and TENS)
- 15 user-defined memory positions
- Lightweight design, along with battery-powered option and custom designed mobile carrying bag, make transport easy
- Innovative design allows for cart, table top, wall or mobile use
- Backlit LCD display for better visibility in low light settings
- Improved ▲▼ button for easier navigation
- 3 year warranty (probes and accessories 1 year)